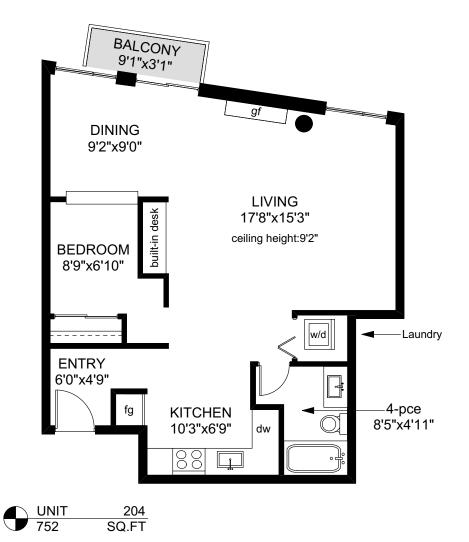

## 204 - 409 SWIFT STREET

|                 | FINISHED<br>SQ. FT. | UNFINISHED<br>SQ. FT. | TOTAL<br>SQ. FT. |
|-----------------|---------------------|-----------------------|------------------|
| <b>UNIT 204</b> | 752                 | 0                     | 752              |
| TOTAL           | 752                 | 0                     | 752              |
| BALCONY         | 0                   | 28                    | 28               |